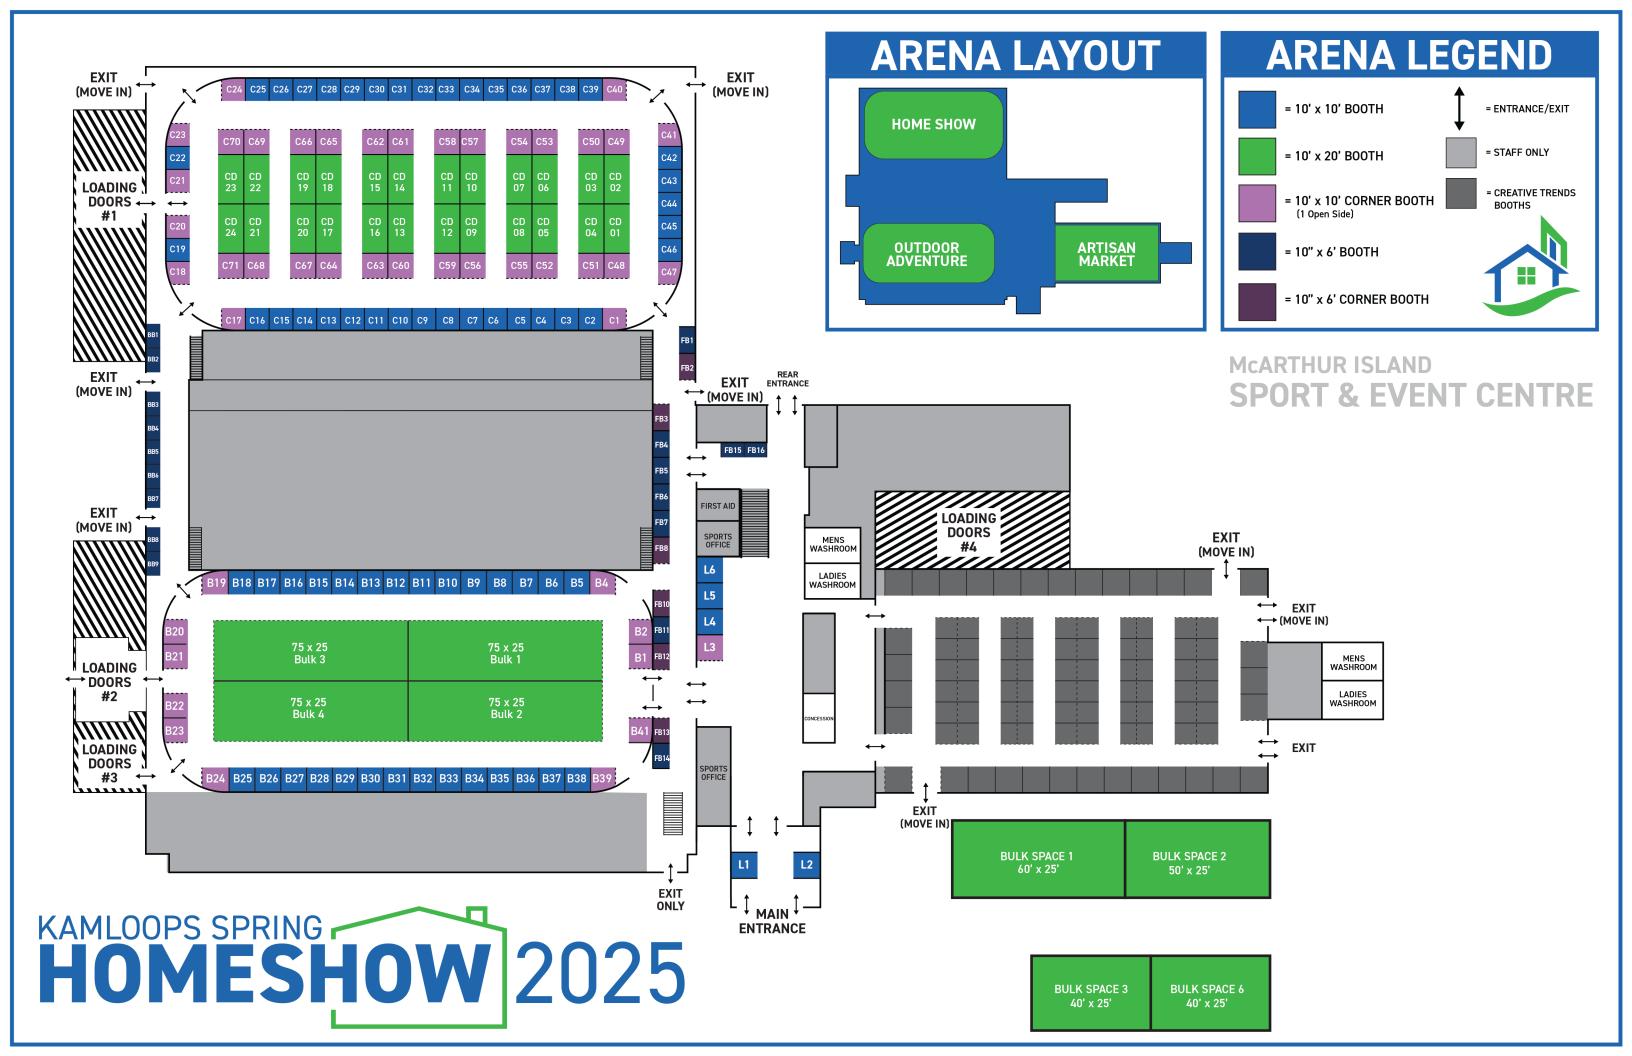

## **SHOW DETAILS**

**LOCATION:** 

McArthur Island Sport & Event Centre
1665 Island Parkway Dr., Kamloops BC V2C 1W1

**SHOW HOURS:** 

Saturday Sunday

Friday

April 5
April 6

10:00 am - 5:00 pm 10:00 am - 4:00 pm

# **FORM**

| BOOTH SIZE                      | BOOTH LOCATION   | BOOTH COST                                                                                                                                                                                                                                            | GST     | TOTAL      |  |
|---------------------------------|------------------|-------------------------------------------------------------------------------------------------------------------------------------------------------------------------------------------------------------------------------------------------------|---------|------------|--|
| Single (10'x10')                | Booth C1 - C71   | \$800.00                                                                                                                                                                                                                                              | \$40.00 | \$840.00   |  |
| Double (10'x20')                | Booth CD1 - CD23 | \$1,550.00                                                                                                                                                                                                                                            | \$77.50 | \$1,627.50 |  |
| Single (10'x10")                | Booth B1 - B41   | \$800.00                                                                                                                                                                                                                                              | \$40.00 | \$840.00   |  |
| Single (10'x10')                | Booth L1 - L6    | \$850.00                                                                                                                                                                                                                                              | \$42.50 | \$892.50   |  |
| Single (10'x6')                 | Booth FB1 - FB16 | \$700.00                                                                                                                                                                                                                                              | \$35.00 | \$735.00   |  |
| Single (10'x6')                 | Booth BB1 - BB9  | \$600.00                                                                                                                                                                                                                                              | \$30.00 | \$630.00   |  |
| BULK DISPLAY                    | INDOOR/OUTDOOR   | CONTACT SHOW OFFICE                                                                                                                                                                                                                                   |         | )E         |  |
| Custom Size(                    | x)               |                                                                                                                                                                                                                                                       |         |            |  |
| *Single Corner Bo               | ooth ADD         | \$150.00                                                                                                                                                                                                                                              | \$7.50  | \$157.50   |  |
| 1                               | 2                |                                                                                                                                                                                                                                                       | 3       | <u> </u>   |  |
| Booth Cost: Corner (if applies) | \$<br>\$         | Payment Instructions: BC HomeShows Ltd. PO Box 1485 Station Main, Kamloops BC V2C 6L8 Sales/Administration: 250-377-8380 A cheque or e-transfer for the full amount must be received by our office within seven (7) days of this application for each |         |            |  |
| COLLICI (II applies)            |                  |                                                                                                                                                                                                                                                       |         |            |  |
| GST                             | \$               |                                                                                                                                                                                                                                                       |         |            |  |
| Total                           | \$               | booth(s) or bulk area being booked for the Kamloops Spring Home Show.                                                                                                                                                                                 |         |            |  |
|                                 |                  |                                                                                                                                                                                                                                                       |         |            |  |
|                                 |                  |                                                                                                                                                                                                                                                       |         |            |  |